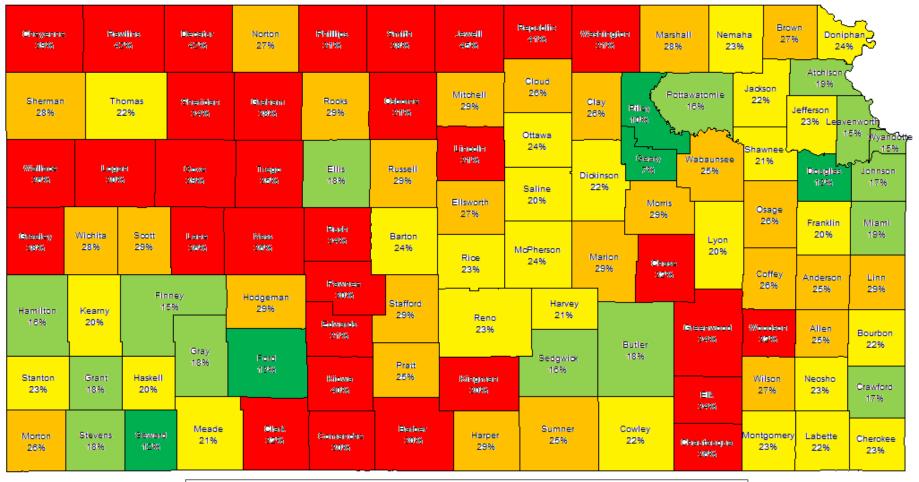

## Kansas 2025

**Projected Percentages of 65+ Population** 

Source: U.S. Census Bureau, Census 2010, Summary File 1; Wichita State University, Center for Economic Development and Business Research, http://www.cedbr.org/index.php?option=com\_content&view=article&id=563&Itemid=220 (accessed June 20, 2012).