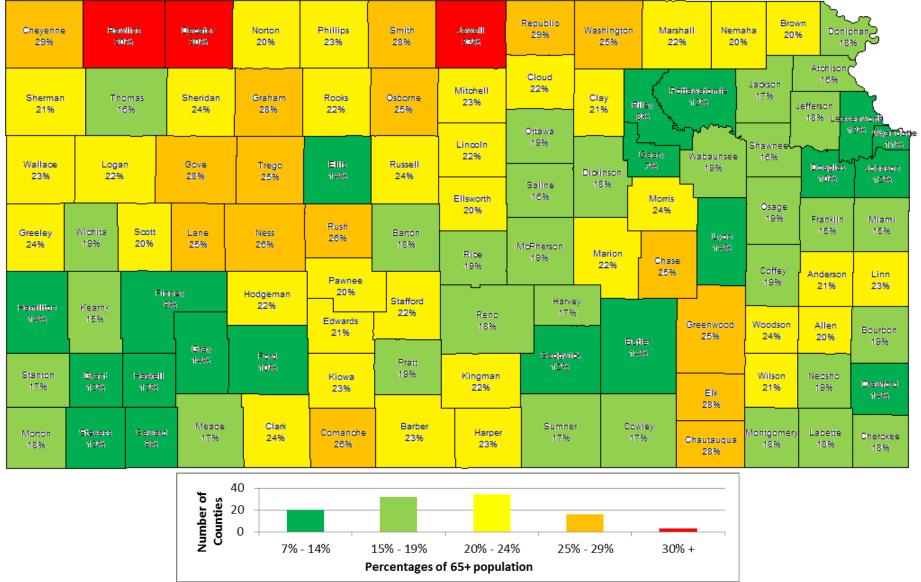

## Kansas 2015

Projected Percentages of 65+ Population

Source: U.S. Census Bureau, Census 2010, Summary File 1; Wichita State University, Center for Economic Development and Business Research, http://www.cedbr.org/index.php?option=com\_content&view=article&id=563&Itemid=220 (accessed June 20, 2012).